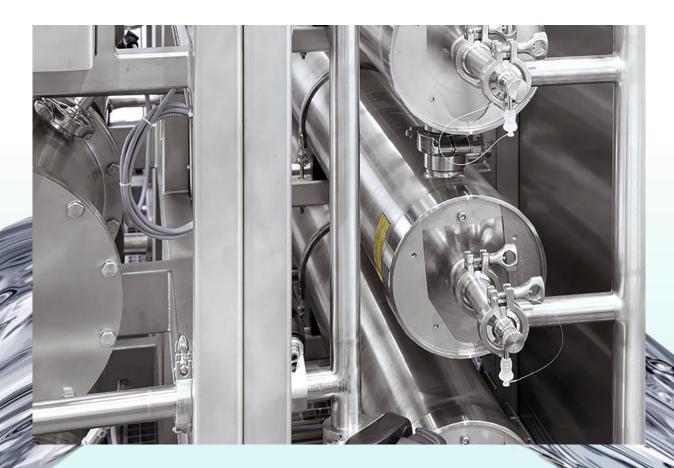

#### FILTRALINE® CARTRIDGE FILTER HOUSINGS

Hygienic design according to ASME BPE

High surface quality

Modular and adaptable to different filter cartridge lengths (5", 10", 20", 30" or 40") up to 80 cartridges

Sloping surfaces to ensure complete drainability of the liquid acc. ASME BPE

Special angled fittings bent to 88 or 92 degrees

Heatable

Sanitary body closures and couplings similar to DIN11864

Liquid filtration and gas filtration