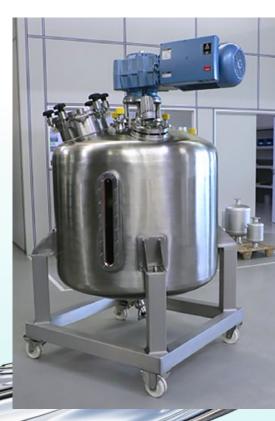

#### **BRETTEN-GÖLSHAUSEN LOCATION**

From here we operate domestically and internationally - with expertise and in the 50th year of our success story.

Do you need a single-wall tank or a tank with heating-jacket? We offer various vessels pressurized or not, with magnetic bottom mixer, pharmaceuticalgrade finish and much more.

#### **SMALL VESSELS**

Dosing and filling vessels for Healthcare and Biopharmaceutical Industry

> Volume: 1.5 to 1,500 l Diameter: Up to 1,200 mm Weight: Up to 2,000 kg