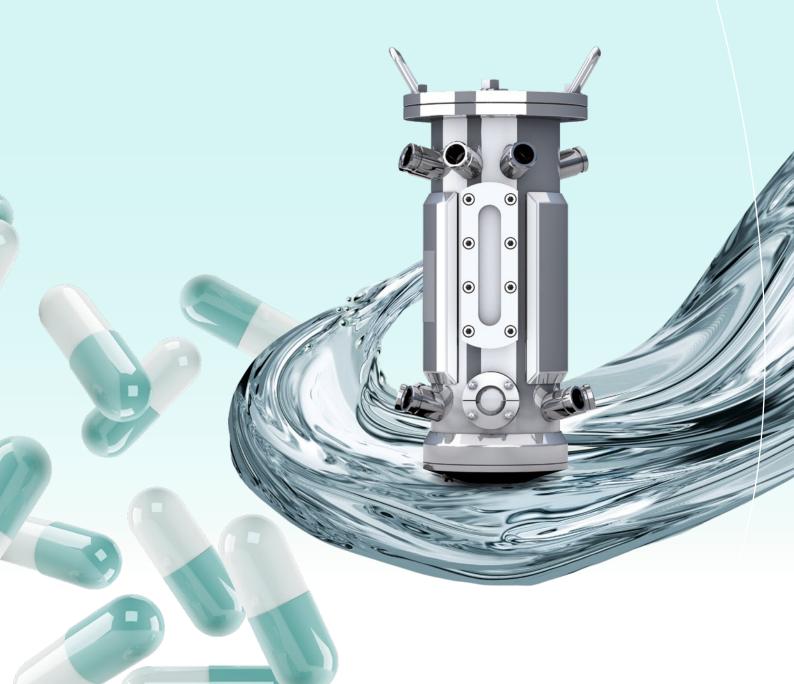

#### FILTRALINE® CARTRIDGE FILTER HOUSINGS

Hygienic design according to ASME BPE

High surface quality

Modular and adaptable to different filter cartridge lengths (5", 10", 20", 30" or 40") up to 80 cartridges

Sloping surfaces to ensure complete drainability of the liquid acc. ASME BPE

Special angled fittings bent to 88 or 92 degrees

Heatable

Sanitary body closures and couplings similar to DIN11864

Liquid filtration and gas filtration

CIP-Cover (for Pharma) For easy clean-in-place (CIP) technology

> Read more:

Enquiry form on our website:

(Central of

Hygienic design Various widths and connection options Variations with additional connections Pneumatic clamping unit Various materials possible