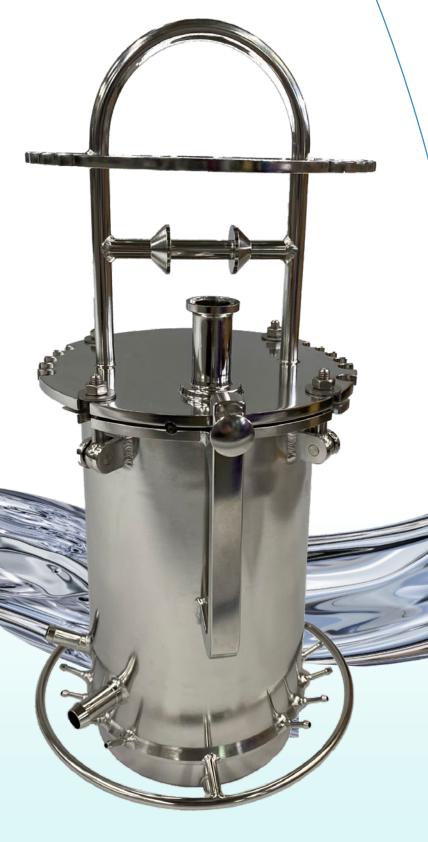

#### **BRETTEN-GÖLSHAUSEN LOCATION**

From here we operate domestically and internationally - with expertise and in the 50th year of our success story.

Do you need a single-wall tank or a tank with heating-jacket? We offer various vessels pressurized or not, with magnetic bottom mixer, pharmaceuticalgrade finish and much more.

#### **SMALL VESSELS**

Dosing and filling vessels for Healthcare and Biopharmaceutical Industry

> Volume: 1.5 to 1,500 l Diameter: Up to 1,200 mm Weight: Up to 2,000 kg