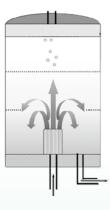

#### **SPECIAL PRODUCTS**

Tangential Flow Filtration (TFF), Membrane Cassette Holder, with various connections

Bubble Traps, removing air pockets during process

CIP-lances (for Pharma) with customised sprayballs