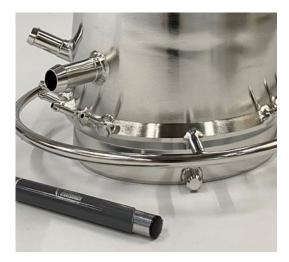

CIP-Cover (for Pharma) For easy clean-in-place (CIP) technology

> Read more:

Enquiry form on our website:

(Central of

Hygienic design Various widths and connection options Variations with additional connections Pneumatic clamping unit Various materials possible

#### **SPECIAL PRODUCTS**

Tangential Flow Filtration (TFF), Membrane Cassette Holder, with various connections

Bubble Traps, removing air pockets during process

CIP-lances (for Pharma) with customised sprayballs