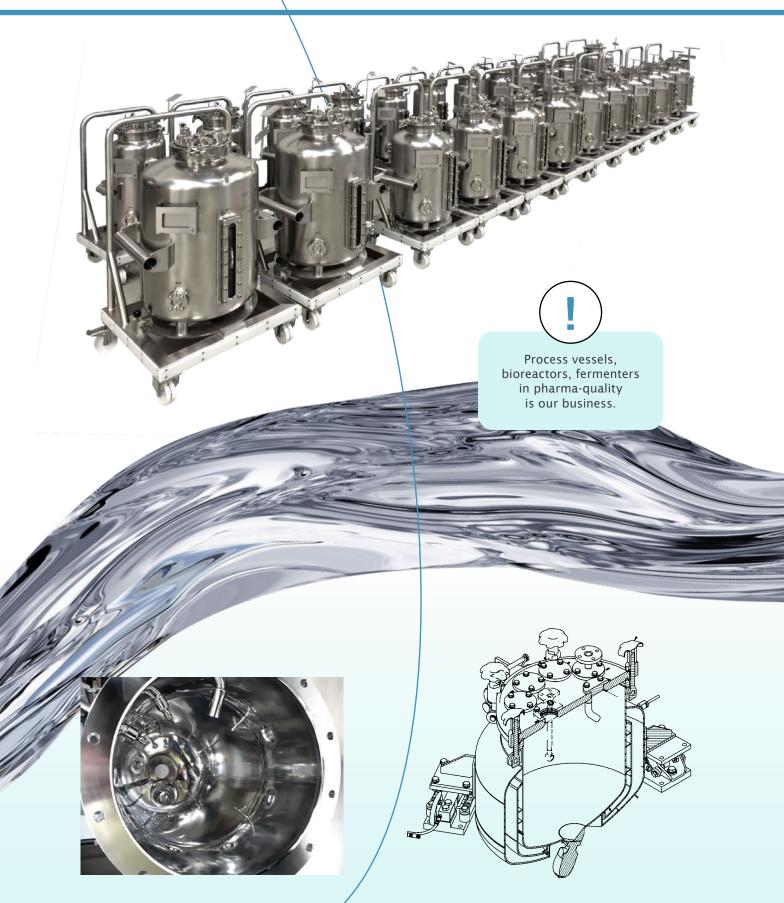

#### **BRETTEN-GÖLSHAUSEN LOCATION**

From here we operate domestically and internationally - with expertise and in the 50th year of our success story.

Do you need a single-wall tank or a tank with heating-jacket? We offer various vessels pressurized or not, with magnetic bottom mixer, pharmaceuticalgrade finish and much more.

#### **SMALL VESSELS**

Dosing and filling vessels for Healthcare and Biopharmaceutical Industry

> Volume: 1.5 to 1,500 l Diameter: Up to 1,200 mm Weight: Up to 2,000 kg