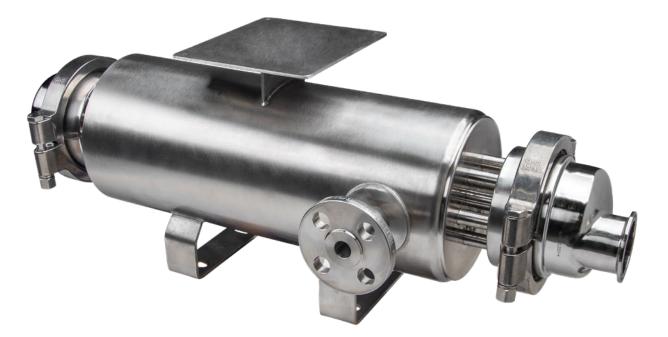

#### **HEXALINE HEAT EXCHANGERS**

Enquiry form on our website:

െജര

Tailor-made product solutions for your individual heating or cooling tasks including own thermal engineering. Pharmaceutical heat exchangers in DTS design (double-tube-sheet). Primary and secondary compartments are completely isolated from each other by means of an additional head plate.

Surface: e-polished/ seamless inner tube with inner surfaces up to Ra ≤ 0.38 µm.

Special aseptic clamp head with perforated clamp-plate for complete draining.