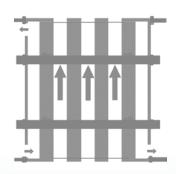

#### FILTRALINE® CARTRIDGE FILTER HOUSINGS

Hygienic design according to ASME BPE

High surface quality

Modular and adaptable to different filter cartridge lengths (5", 10", 20", 30" or 40") up to 80 cartridges

Sloping surfaces to ensure complete drainability of the liquid acc. ASME BPE

Special angled fittings bent to 88 or 92 degrees

Heatable

Sanitary body closures and couplings similar to DIN11864

Liquid filtration and gas filtration