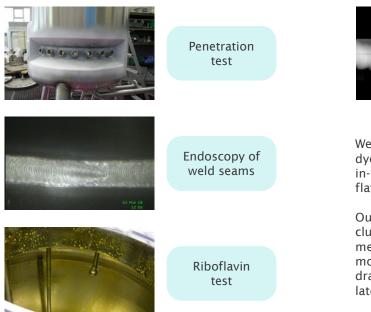

#### **QUALITY ASSURANCE & DOCUMENTATION**

Digital X-ray up to 600 mm diameter.

We carry out specifc tests, such as X-rays, dye-penetrant inspections or pressure tests in-house, endoscopy of weld seams and riboflavin tests for quality assurance.