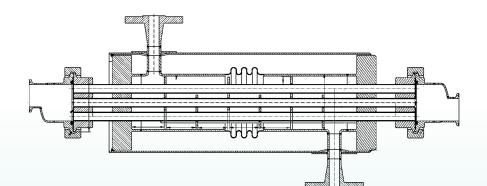

#### **HEXALINE HEAT EXCHANGERS**

Enquiry form on our website:

െജര

Tailor-made product solutions for your individual heating or cooling tasks including own thermal engineering. Pharmaceutical heat exchangers in DTS design (double-tube-sheet). Primary and secondary compartments are completely isolated from each other by means of an additional head plate.

Surface: e-polished/ seamless inner tube with inner surfaces up to Ra ≤ 0.38 µm.

Special aseptic clamp head with perforated clamp-plate for complete draining.