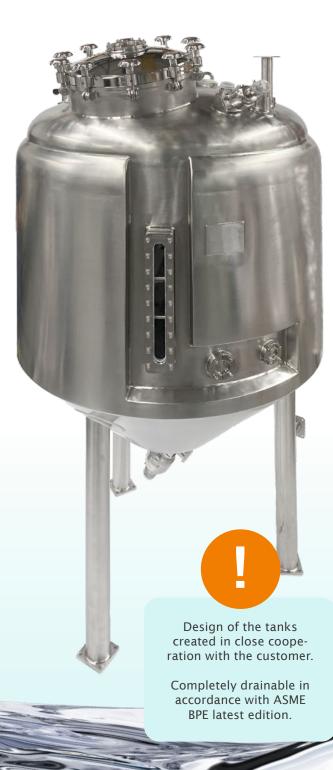

#### **BRETTEN-GÖLSHAUSEN LOCATION**

From here we operate domestically and internationally - with expertise and in the 50th year of our success story.

Do you need a single-wall tank or a tank with heating-jacket? We offer various vessels pressurized or not, with magnetic bottom mixer, pharmaceuticalgrade finish and much more.

#### **SMALL VESSELS**

Dosing and filling vessels for Healthcare and Biopharmaceutical Industry

> Volume: 1.5 to 1,500 l Diameter: Up to 1,200 mm Weight: Up to 2,000 kg